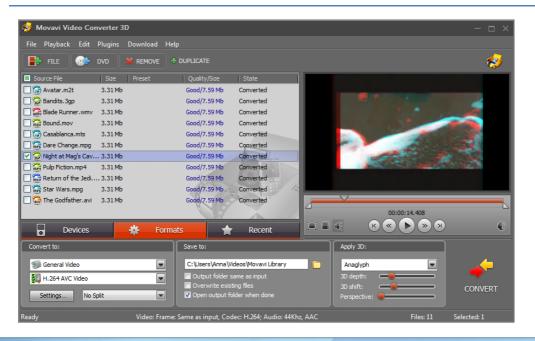

## Movavi Video Converter 3D

The new dimension of your videos

**Movavi Video Converter 3D** offers a comprehensive set of tools for converting any usual 2D videos to 3D. Supporting all currently available 3D modes such as anaglyph or shutter glasses technology, the software can be used with the new 3D TVs as well as with standard displays and 3D glasses.

- Automatic conversion from 2D to 3D.
- Instant preview of 3D output.
- HD-video ready.
- Support of polarization glasses, shutter technology (NVIDIA), and anaglyph 3D glasses.
- Support of 3D TVs, NVIDIA 3D Vision Glasses Kit, and 120 Hz displays.
- Ready-made predefined settings for various devices and the web (iPad, YouTube, PlayStation PS3, Xbox 360 etc).
- Batch file processing.
- Automatic brightness feature.
- 3D depth and shift effect adjustment.
- CPU acceleration on 2010 Intel Core processors.
- GPU acceleration with NVIDIA CUDA (encoding only).

## Supported types of 3D video:

Stereo Anaglyph True (Dark) Anaglyph Gray Anaglyph Optimized Anaglyph Yellow-blue (ColorCode) is coming soon